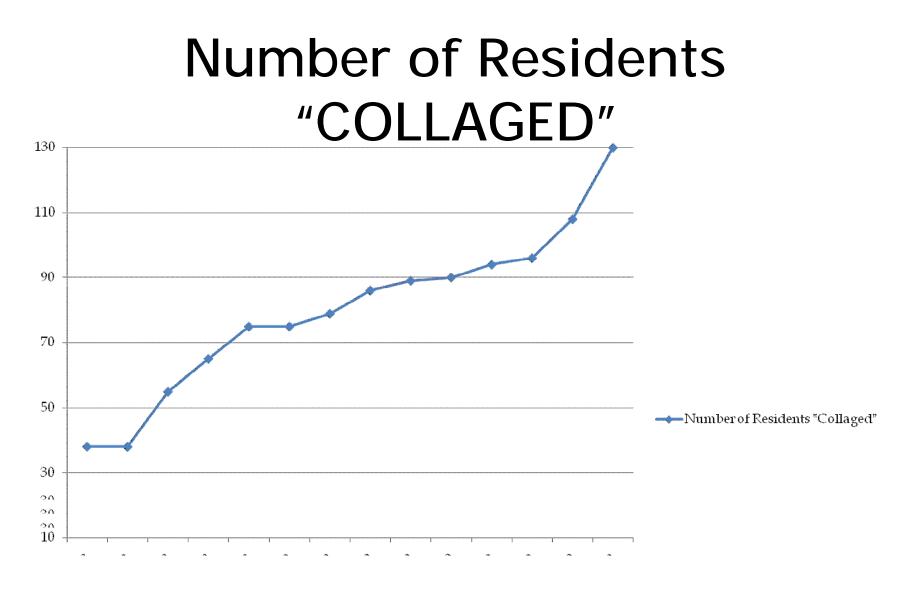

#### How COLLAGE Started

- Intense 3-day training August 2008
- Sybil Schwartz, COLLAGE Project Director
- Trained 8 staff members

- Resident Services, Clinic, Rehab, Social Work, Wellness
- Pilot group
- 38 residents
- Resident Wellness Committee, Healthy Aging Resource Group, Executive Committee of Residents Board

The COLLAGE program as Memmins tamas The COLLAGE program as Memmins'er canterbury began in October: As of March, 80 residence has participated in confidential COLLAGE conversations. COLLAGE supports independence, Residence has a participated in confidential COLLAGE conversations. The COLLAGE program as Veterminister Canterbury Degrin in October. As of March, 80 residents Auto Participated in confidential COLLAGE conversations COLLAGE supports independence, Resoluting and choice for all residents.